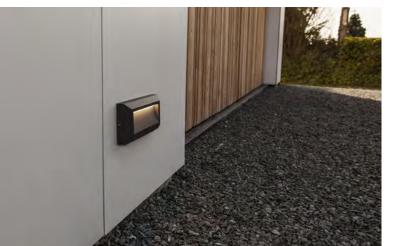

## wall

Orientation wall light with opal diffuser or directed down light. Very convenient built-on installation. Thickness of the luminaire is not more than 30mm. No more hassle to make a hole in your garden walls.

| Matt Black | 5191605012 Dark Gre                                           | 5191601118                                                    | 5191602118                                                    |
|------------|---------------------------------------------------------------|---------------------------------------------------------------|---------------------------------------------------------------|
|            | CLASS I<br>IP54<br>LED 11W<br>450 Lumen<br>Die Cast Aluminium | CLASS I<br>IP54<br>LED 11W<br>450 Lumen<br>Die Cast Aluminium | CLASS I<br>IP54<br>LED 11W<br>450 Lumen<br>Die Cast Aluminium |
|            | 3000K                                                         | 4000K                                                         | 4000K                                                         |
|            | 220                                                           | 220                                                           | 220                                                           |