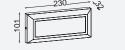

## wall

Orientation wall light with opal diffuser or directed down light. Very convenient built-on installation. Thickness of the luminaire is not more than 30mm. No more hassle to make a hole in your garden walls.