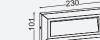

## wall

Orientation wall light with opal diffuser or directed down light. Very convenient built-on installation. Thickness of the luminaire is not more than 30mm. No more hassle to make a hole in your garden walls.