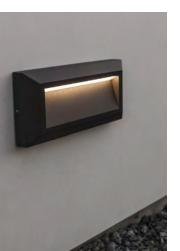

## wall

Orientation wall light with opal diffuser or directed down light. Very convenient built-on installation. Thickness of the luminaire is not more than 30mm. No more hassle to make a hole in your garden walls.

| Matt Black | 5191605012 Dark Gre                                           | 5191601118                                                    | 5191602118                                                    |
|------------|---------------------------------------------------------------|---------------------------------------------------------------|---------------------------------------------------------------|
|            | CLASS I<br>IP54<br>LED 11W<br>450 Lumen<br>Die Cast Aluminium | CLASS I<br>IP54<br>LED 11W<br>450 Lumen<br>Die Cast Aluminium | CLASS I<br>IP54<br>LED 11W<br>450 Lumen<br>Die Cast Aluminium |
|            | 3000K                                                         | 4000K                                                         | 4000K                                                         |
|            | 220                                                           | 220                                                           | 220                                                           |