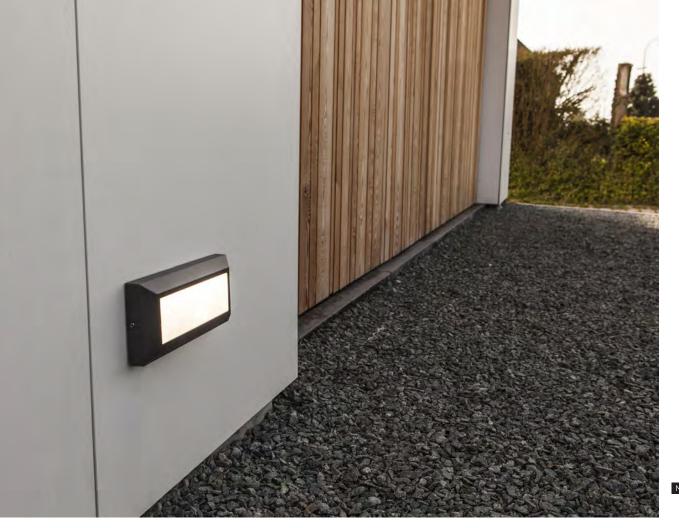

## wall

Orientation wall light with opal diffuser or directed down light. Very convenient built-on installation. Thickness of the luminaire is not more than 30mm. No more hassle to make a hole in your garden walls.

| Matt Black | 5191605012 Dark Gre                                           | 5191601118                                                    | 5191602118                                                    |
|------------|---------------------------------------------------------------|---------------------------------------------------------------|---------------------------------------------------------------|
|            | CLASS I<br>IP54<br>LED 11W<br>450 Lumen<br>Die Cast Aluminium | CLASS I<br>IP54<br>LED 11W<br>450 Lumen<br>Die Cast Aluminium | CLASS I<br>IP54<br>LED 11W<br>450 Lumen<br>Die Cast Aluminium |
|            | 3000K                                                         | 4000K                                                         | 4000K                                                         |
|            | 220                                                           | 220                                                           | 220                                                           |