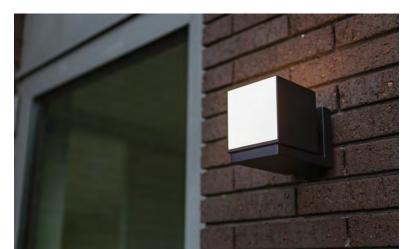

## wall

CUBA, design award winning LED light, now available in a one head version with warm light or daylight integrated LED module. Resulting in a compact solution providing the same superb lighting effects and orienation flexibility.