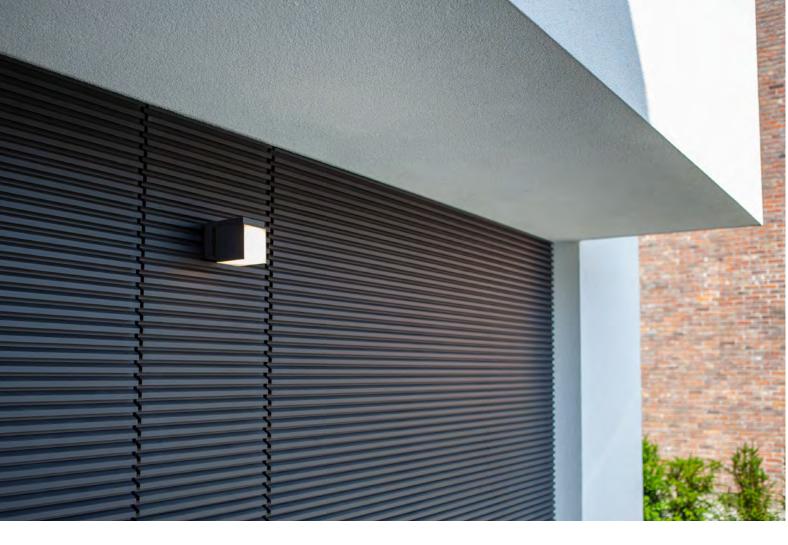

## wall

CUBA, design award winning LED light, now available in a one head version with warm light or daylight integrated LED module. Resulting in a compact solution providing the same superb lighting effects and orienation flexibility.