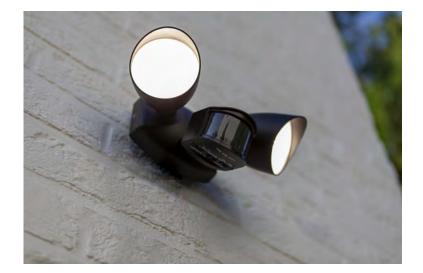

## wall & ceiling

Elegant yet powerful security floodlight with typical "bike lamp" design. This new upgraded versions, with

| llack | 7622221012                                                      | 7622222012                                                      | 7622104330                                                                     |
|-------|-----------------------------------------------------------------|-----------------------------------------------------------------|--------------------------------------------------------------------------------|
|       | CLASS I<br>IP54<br>LED 23.5W<br>1700 Lumen<br>Die Cast Aluminum | CLASS I<br>IP54<br>LED 23.5W<br>1700 Lumen<br>Die Cast Aluminum | CLASS II<br>IP54<br>LED 12W<br>1250 Lumen<br>Synthetics                        |
|       | 4000K                                                           | 4000K                                                           | 500ÔK                                                                          |
|       |                                                                 |                                                                 |                                                                                |
|       | × 88° ×                                                         |                                                                 | → 97° → 120° → 0-15 m<br>→ 120° → 0-15 m<br>→ 120° → 0-15 m<br>→ 120° → 0-15 m |
|       |                                                                 |                                                                 | 339                                                                            |