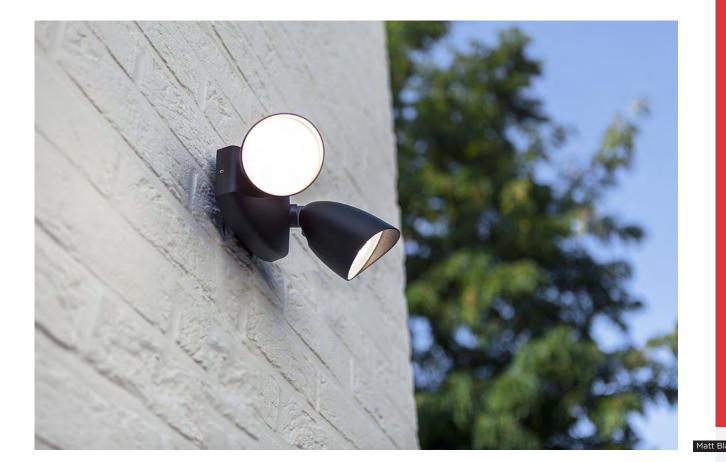

## wall & ceiling

Elegant yet powerful security floodlight with typical "bike lamp" design. This new upgraded versions, with

| llack | 7622221012                                                      | 7622222012                                                      | 7622104330                                                                     |
|-------|-----------------------------------------------------------------|-----------------------------------------------------------------|--------------------------------------------------------------------------------|
|       | CLASS I<br>IP54<br>LED 23.5W<br>1700 Lumen<br>Die Cast Aluminum | CLASS I<br>IP54<br>LED 23.5W<br>1700 Lumen<br>Die Cast Aluminum | CLASS II<br>IP54<br>LED 12W<br>1250 Lumen<br>Synthetics                        |
|       | 4000K                                                           | 4000K                                                           | 500ÔK                                                                          |
|       |                                                                 |                                                                 |                                                                                |
|       | × 88° ×                                                         |                                                                 | → 97° → 120° → 0-15 m<br>→ 120° → 0-15 m<br>→ 120° → 0-15 m<br>→ 120° → 0-15 m |
|       |                                                                 |                                                                 | 339                                                                            |