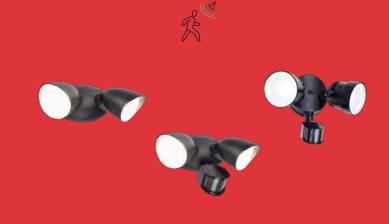

## wall & ceiling

Elegant yet powerful security floodlight with typical "bike lamp" design. This new upgraded versions, with

| llack | 7622221012                                                      | 7622222012                                                      | 7622104330                                                                     |
|-------|-----------------------------------------------------------------|-----------------------------------------------------------------|--------------------------------------------------------------------------------|
|       | CLASS I<br>IP54<br>LED 23.5W<br>1700 Lumen<br>Die Cast Aluminum | CLASS I<br>IP54<br>LED 23.5W<br>1700 Lumen<br>Die Cast Aluminum | CLASS II<br>IP54<br>LED 12W<br>1250 Lumen<br>Synthetics                        |
|       | 4000K                                                           | 4000K                                                           | 500ÔK                                                                          |
|       |                                                                 |                                                                 |                                                                                |
|       | × 88° ×                                                         |                                                                 | → 97° → 120° → 0-15 m<br>→ 120° → 0-15 m<br>→ 120° → 0-15 m<br>→ 120° → 0-15 m |
|       |                                                                 |                                                                 | 339                                                                            |