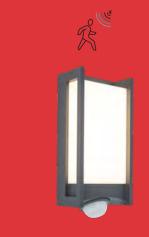

With this wall light it is always pleasant to come motion sensor, the visitors to your home will be

Dark Grey 5193002118

> CLASS I IP54 LED 14W 800 Lumen Die Cast Aluminum F

→ 124°.7 → 180° → 180° → 180° → 180° → 180° → 180° → 180° → 180° → 180° → 180° → 180° → 180° → 180° → 180° → 180° → 180° → 180° → 180° → 180° → 180° → 180° → 180° → 180° → 180° → 180° → 180° → 180° → 180° → 180° → 180° → 180° → 180° → 180° → 180° → 180° → 180° → 180° → 180° → 180° → 180° → 180° → 180° → 180° → 180° → 180° → 180° → 180° → 180° → 180° → 180° → 180° → 180° → 180° → 180° → 180° → 180° → 180° → 180° → 180° → 180° → 180° → 180° → 180° → 180° → 180° → 180° → 180° → 180° → 180° → 180° → 180° → 180° → 180° → 180° → 180° → 180° → 180° → 180° → 180° → 180° → 180° → 180° → 180° → 180° → 180° → 180° → 180° → 180° → 180° → 180° → 180° → 180° → 180° → 180° → 180° → 180° → 180° → 180° → 180° → 180° → 180° → 180° → 180° → 180° → 180° → 180° → 180° → 180° → 180° → 180° → 180° → 180° → 180° → 180° → 180° → 180° → 180° → 180° → 180° → 180° → 180° → 180° → 180° → 180° → 180° → 180° → 180° → 180° → 180° → 180° → 180° → 180° → 180° → 180° → 180° → 180° → 180° → 180° → 180° → 180° → 180° → 180° → 180° → 180° → 180° → 180° → 180° → 180° → 180° → 180° → 180° → 180° → 180° → 180° → 180° → 180° → 180° → 180° → 180° → 180° → 180° → 180° → 180° → 180° → 180° → 180° → 180° → 180° → 180° → 180° → 180° → 180° → 180° → 180° → 180° → 180° → 180° → 180° → 180° → 180° → 180° → 180° → 180° → 180° → 180° → 180° → 180° → 180° → 180° → 180° → 180° → 180° → 180° → 180° → 180° → 180° → 180° → 180° → 180° → 180° → 180° → 180° → 180° → 180° → 180° → 180° → 180° → 180° → 180° → 180° → 180° → 180° → 180° → 180° → 180° → 180° → 180° → 180° → 180° → 180° → 180° → 180° → 180° → 180° → 180° → 180° → 180° → 180° → 180° → 180° → 180° → 180° → 180° → 180° → 180° → 180° → 180° → 180° → 180° → 180° → 180° → 180° → 180° → 180° → 180° → 180° → 180° → 180° → 180° → 180° → 180° → 180° → 180° → 180° →