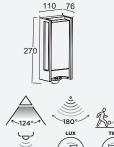

With this wall light it is always pleasant to come motion sensor, the visitors to your home will be

Dark Grey 5193002118

> CLASS I IP54 LED 14W 800 Lumen Die Cast Aluminum F

→ 124°.7 → 180° → 180° → 180° → 180° → 180° → 180° → 180° → 180° → 180° → 180° → 180° → 180° → 180° → 180° → 180° → 180° → 180° → 180° → 180° → 180° → 180° → 180° → 180° → 180° → 180° → 180° → 180° → 180° → 180° → 180° → 180° → 180° → 180° → 180° → 180° → 180° → 180° → 180° → 180° → 180° → 180° → 180° → 180° → 180° → 180° → 180° → 180° → 180° → 180° → 180° → 180° → 180° → 180° → 180° → 180° → 180° → 180° → 180° → 180° → 180° → 180° → 180° → 180° → 180° → 180° → 180° → 180° → 180° → 180° → 180° → 180° → 180° → 180° → 180° → 180° → 180° → 180° → 180° → 180° → 180° → 180° → 180° → 180° → 180° → 180° → 180° → 180° → 180° → 180° → 180° → 180° → 180° → 180° → 180° → 180° → 180° → 180° → 180° → 180° → 180° → 180° → 180° → 180° → 180° → 180° → 180° → 180° → 180° → 180° → 180° → 180° → 180° → 180° → 180° → 180° → 180° → 180° → 180° → 180° → 180° → 180° → 180° → 180° → 180° → 180° → 180° → 180° → 180° → 180° → 180° → 180° → 180° → 180° → 180° → 180° → 180° → 180° → 180° → 180° → 180° → 180° → 180° → 180° → 180° → 180° → 180° → 180° → 180° → 180° → 180° → 180° → 180° → 180° → 180° → 180° → 180° → 180° → 180° → 180° → 180° → 180° → 180° → 180° → 180° → 180° → 180° → 180° → 180° → 180° → 180° → 180° → 180° → 180° → 180° → 180° → 180° → 180° → 180° → 180° → 180° → 180° → 180° → 180° → 180° → 180° → 180° → 180° → 180° → 180° → 180° → 180° → 180° → 180° → 180° → 180° → 180° → 180° → 180° → 180° → 180° → 180° → 180° → 180° → 180° → 180° → 180° → 180° → 180° → 180° → 180° → 180° → 180° → 180° → 180° → 180° → 180° → 180° → 180° → 180° → 180° → 180° → 180° → 180° → 180° → 180° → 180° → 180° → 180° → 180° → 180° → 180° → 180° → 180° → 180° → 180° → 180° → 180° → 180° → 180° → 180° → 180° → 180° → 180° → 180° → 180° → 180° → 180° → 180° → 180° → 180° → 180° → 180° → 180° → 180° →