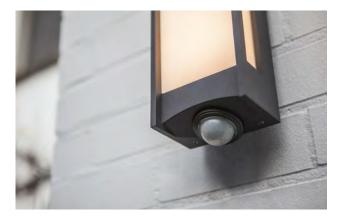

With this wall light it is always pleasant to come motion sensor, the visitors to your home will be

Dark Grey 5193002118

> CLASS I IP54 LED 14W 800 Lumen Die Cast Aluminum F

→ 124°.7 → 180° → 180° → 180° → 180° → 180° → 180° → 180° → 180° → 180° → 180° → 180° → 180° → 180° → 180° → 180° → 180° → 180° → 180° → 180° → 180° → 180° → 180° → 180° → 180° → 180° → 180° → 180° → 180° → 180° → 180° → 180° → 180° → 180° → 180° → 180° → 180° → 180° → 180° → 180° → 180° → 180° → 180° → 180° → 180° → 180° → 180° → 180° → 180° → 180° → 180° → 180° → 180° → 180° → 180° → 180° → 180° → 180° → 180° → 180° → 180° → 180° → 180° → 180° → 180° → 180° → 180° → 180° → 180° → 180° → 180° → 180° → 180° → 180° → 180° → 180° → 180° → 180° → 180° → 180° → 180° → 180° → 180° → 180° → 180° → 180° → 180° → 180° → 180° → 180° → 180° → 180° → 180° → 180° → 180° → 180° → 180° → 180° → 180° → 180° → 180° → 180° → 180° → 180° → 180° → 180° → 180° → 180° → 180° → 180° → 180° → 180° → 180° → 180° → 180° → 180° → 180° → 180° → 180° → 180° → 180° → 180° → 180° → 180° → 180° → 180° → 180° → 180° → 180° → 180° → 180° → 180° → 180° → 180° → 180° → 180° → 180° → 180° → 180° → 180° → 180° → 180° → 180° → 180° → 180° → 180° → 180° → 180° → 180° → 180° → 180° → 180° → 180° → 180° → 180° → 180° → 180° → 180° → 180° → 180° → 180° → 180° → 180° → 180° → 180° → 180° → 180° → 180° → 180° → 180° → 180° → 180° → 180° → 180° → 180° → 180° → 180° → 180° → 180° → 180° → 180° → 180° → 180° → 180° → 180° → 180° → 180° → 180° → 180° → 180° → 180° → 180° → 180° → 180° → 180° → 180° → 180° → 180° → 180° → 180° → 180° → 180° → 180° → 180° → 180° → 180° → 180° → 180° → 180° → 180° → 180° → 180° → 180° → 180° → 180° → 180° → 180° → 180° → 180° → 180° → 180° → 180° → 180° → 180° → 180° → 180° → 180° → 180° → 180° → 180° → 180° → 180° → 180° → 180° → 180° → 180° → 180° → 180° → 180° → 180° → 180° → 180° → 180° → 180° → 180° → 180° → 180° → 180° → 180° → 180° → 180° → 180° → 180° → 180° → 180° →