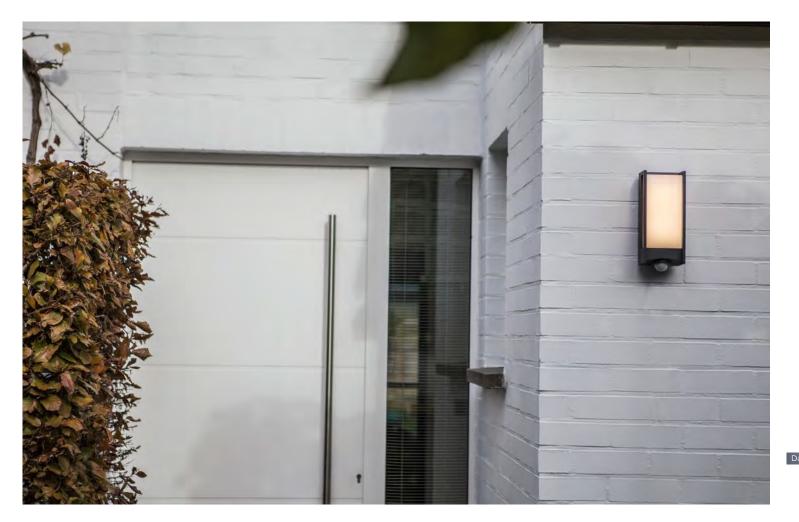

With this wall light it is always pleasant to come motion sensor, the visitors to your home will be

Dark Grey 5193002118

> CLASS I IP54 LED 14W 800 Lumen Die Cast Aluminum F

→ 124°.7 → 180° → 180° → 180° → 180° → 180° → 180° → 180° → 180° → 180° → 180° → 180° → 180° → 180° → 180° → 180° → 180° → 180° → 180° → 180° → 180° → 180° → 180° → 180° → 180° → 180° → 180° → 180° → 180° → 180° → 180° → 180° → 180° → 180° → 180° → 180° → 180° → 180° → 180° → 180° → 180° → 180° → 180° → 180° → 180° → 180° → 180° → 180° → 180° → 180° → 180° → 180° → 180° → 180° → 180° → 180° → 180° → 180° → 180° → 180° → 180° → 180° → 180° → 180° → 180° → 180° → 180° → 180° → 180° → 180° → 180° → 180° → 180° → 180° → 180° → 180° → 180° → 180° → 180° → 180° → 180° → 180° → 180° → 180° → 180° → 180° → 180° → 180° → 180° → 180° → 180° → 180° → 180° → 180° → 180° → 180° → 180° → 180° → 180° → 180° → 180° → 180° → 180° → 180° → 180° → 180° → 180° → 180° → 180° → 180° → 180° → 180° → 180° → 180° → 180° → 180° → 180° → 180° → 180° → 180° → 180° → 180° → 180° → 180° → 180° → 180° → 180° → 180° → 180° → 180° → 180° → 180° → 180° → 180° → 180° → 180° → 180° → 180° → 180° → 180° → 180° → 180° → 180° → 180° → 180° → 180° → 180° → 180° → 180° → 180° → 180° → 180° → 180° → 180° → 180° → 180° → 180° → 180° → 180° → 180° → 180° → 180° → 180° → 180° → 180° → 180° → 180° → 180° → 180° → 180° → 180° → 180° → 180° → 180° → 180° → 180° → 180° → 180° → 180° → 180° → 180° → 180° → 180° → 180° → 180° → 180° → 180° → 180° → 180° → 180° → 180° → 180° → 180° → 180° → 180° → 180° → 180° → 180° → 180° → 180° → 180° → 180° → 180° → 180° → 180° → 180° → 180° → 180° → 180° → 180° → 180° → 180° → 180° → 180° → 180° → 180° → 180° → 180° → 180° → 180° → 180° → 180° → 180° → 180° → 180° → 180° → 180° → 180° → 180° → 180° → 180° → 180° → 180° → 180° → 180° → 180° → 180° → 180° → 180° → 180° → 180° → 180° → 180° → 180° → 180° → 180° → 180° → 180° → 180° → 180° → 180° → 180° → 180° → 180° → 180° →