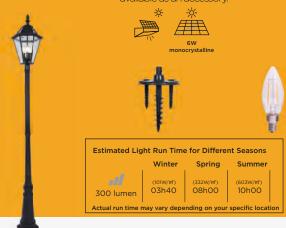

## integrated panel

Classic 6 side lantern powered with Solar energy. The almost invisible Solar panel at the roof of the lantern has a large capacitywith an autonomy of more than 10 hours during night time. Comes with 3 retrofit filament bulbs, creating a warm & gentle light. The die-cast aluminium post can be mounted on a paved surface thanks to the included metal mounting bracket. For unpaved surfaces, you can use the special spike, available as an accessory.

#### 6951301189

CLASS III IP44 LED 6W E14/incl. 1\*2200mAh 7.4V Li-ion battery 300 Lumen Die Cast Aluminium