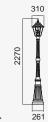

# london

## integrated panel

Classic 6 side lantern powered with Solar energy. The almost invisible Solar panel at the roof of the lantern has a large capacitywith an autonomy of more than 10 hours during night time. Comes with 3 retrofit filament bulbs, creating a warm & gentle light. The die-cast aluminium post can be mounted on a paved surface thanks to the included metal mounting bracket. For unpaved surfaces, you can use the special spike, available as an accessory.

#### 6951301189

CLASS III IP44 LED 6W E14/incl. 1\*2200mAh 7.4V Li-ion battery 300 Lumen Die Cast Aluminium