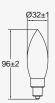

# london

## integrated panel

Classic 6 side lantern powered with Solar energy. The almost invisible Solar panel at the roof of the lantern has a large capacitywith an autonomy of more than 10 hours during night time. Comes with 3 retrofit filament bulbs, creating a warm & gentle light. The die-cast aluminium post can be mounted on a paved surface thanks to the included metal mounting bracket. For unpaved surfaces, you can use the special spike, available as an accessory.



1att Black

#### 6951301189

CLASS III IP44 LED 6W E14/incl. 1\*2200mAh 7.4V Li-ion battery 300 Lumen Die Cast Aluminium

## 3000K

Battery Item nr:9759801000



### 9700359330

Synthetics

08280 08280

## 9700357000

LED 2W 250 Lumen