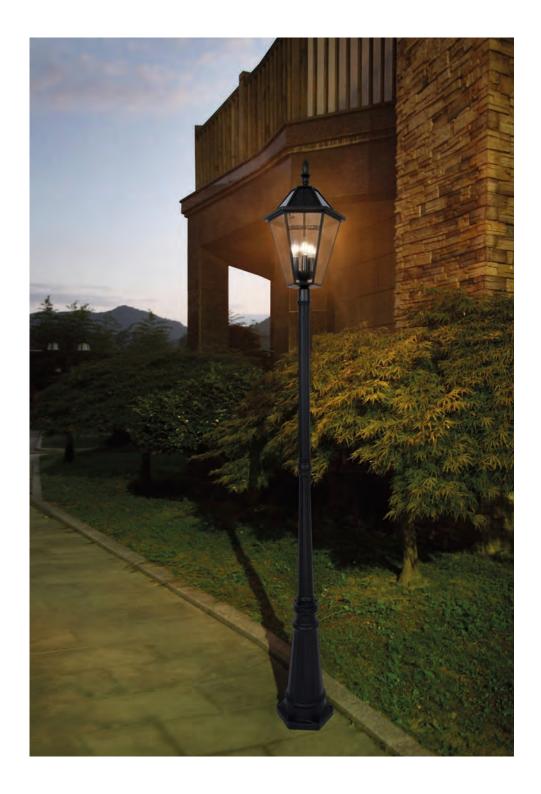

# london

## integrated panel

Classic 6 side lantern powered with Solar energy. The almost invisible Solar panel at the roof of the lantern has a large capacitywith an autonomy of more than 10 hours during night time. Comes with 3 retrofit filament bulbs, creating a warm & gentle light. The die-cast aluminium post can be mounted on a paved surface thanks to the included metal mounting bracket. For unpaved surfaces, you can use the special spike, available as an accessory.