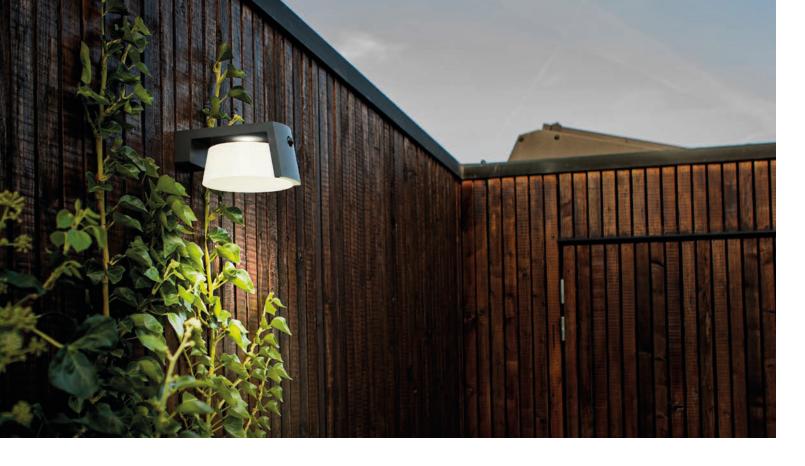

## integrated panel

Elegant LED Outdoor Solar wall light with downlight function. Your frontdoor area or garden wall will light up completely thanks to the powerfull light beam. The cylindric white synthetic diffusor creates a nice homogenous cool white light. Integrated switch with AUTO ( with motion sensor) - DIMming - ON (permament light) - OFF function.