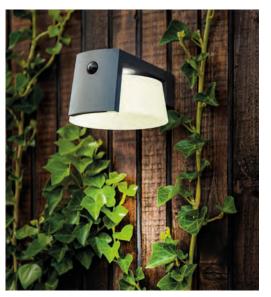

## integrated panel

Elegant LED Outdoor Solar wall light with downlight function. Your frontdoor area or garden wall will light up completely thanks to the powerfull light beam. The cylindric white synthetic diffusor creates a nice homogenous cool white light. Integrated switch with AUTO ( with motion sensor) - DIMming - ON (permament light) - OFF function.

## 6906001118

CLASS III IP44 LED 9.5W 1\*2200mAh 3.7VDC Li-ion battery 1000 Lumen Synthetics

Battery Item nr:9759804000