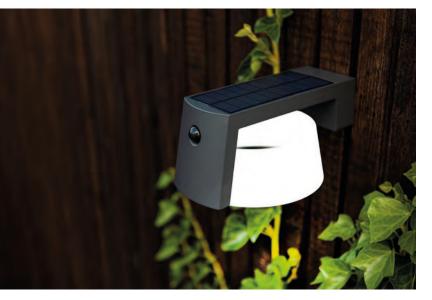

## integrated panel

Elegant LED Outdoor Solar wall light with downlight function. Your frontdoor area or garden wall will light up completely thanks to the powerfull light beam. The cylindric white synthetic diffusor creates a nice homogenous cool white light. Integrated switch with AUTO ( with motion sensor) - DIMming - ON (permament light) - OFF function.

## 6906001118

CLASS III IP44 LED 9.5W 1\*2200mAh 3.7VDC Li-ion battery 1000 Lumen Synthetics

Battery Item nr:9759804000