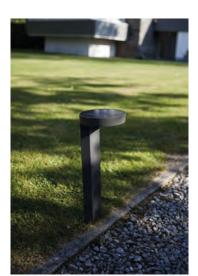

## integrated panel

Solar panel is perfectly integrated in the ingenious design. Ready to capture the full sunlight. Moveable head will orientate the light beam to the desired spot. The wall version comes with a PIR motion sensor which assures you a power full light any time someone is passing. Bollard version mountable with screws or with included ground spike.