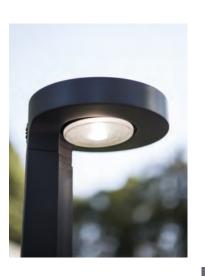

## integrated panel

Solar panel is perfectly integrated in the ingenious design. Ready to capture the full sunlight. Moveable head will orientate the light beam to the desired spot. The wall version comes with a PIR motion sensor which assures you a power full light any time someone is passing. Bollard version mountable with screws or with included ground spike.