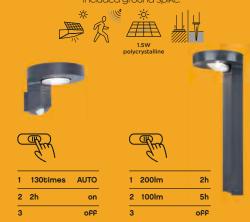

## integrated panel

Solar panel is perfectly integrated in the ingenious design. Ready to capture the full sunlight. Moveable head will orientate the light beam to the desired spot. The wall version comes with a PIR motion sensor which assures you a power full light any time someone is passing. Bollard version mountable with screws or with included ground spike.

#### Dark Grey **6906702335**

CLASS III IP44 LED 2W 1\*2200mAh 3.7V Li-ion battery 200 Lumen Synthetics

#### 4000K

Battery Item nr:9759804000

### 6906703335

CLASS III IP44 LED 2W 1\*2200mAh 3.7V Li-ion battery 200 Lumen Synthetics

Battery Item nr:9759804000