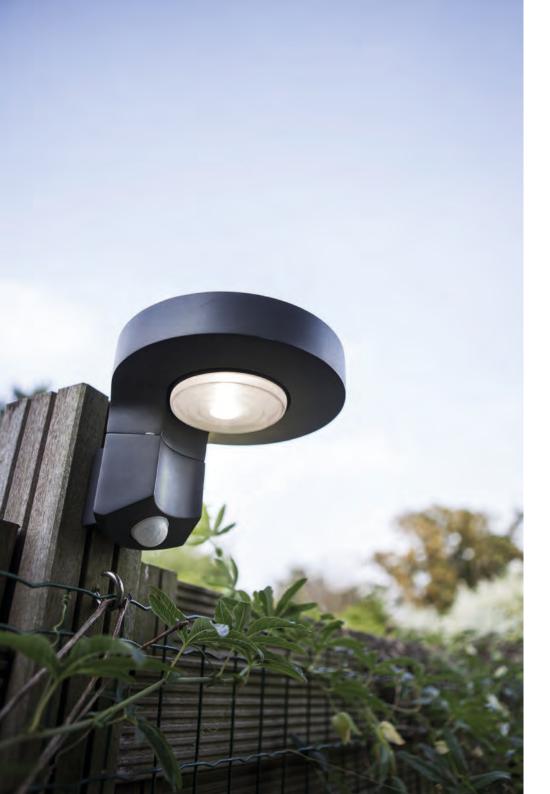

## integrated panel

Solar panel is perfectly integrated in the ingenious design. Ready to capture the full sunlight. Moveable head will orientate the light beam to the desired spot. The wall version comes with a PIR motion sensor which assures you a power full light any time someone is passing. Bollard version mountable with screws or with included ground spike.