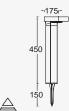

## integrated panel

Solar panel is perfectly integrated in the ingenious design. Ready to capture the full sunlight. Moveable head will orientate the light beam to the desired spot. The wall version comes with a PIR motion sensor which assures you a power full light any time someone is passing. Bollard version mountable with screws or with included ground spike.