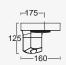

## integrated panel

Solar panel is perfectly integrated in the ingenious design. Ready to capture the full sunlight. Moveable head will orientate the light beam to the desired spot. The wall version comes with a PIR motion sensor which assures you a power full light any time someone is passing. Bollard version mountable with screws or with included ground spike.