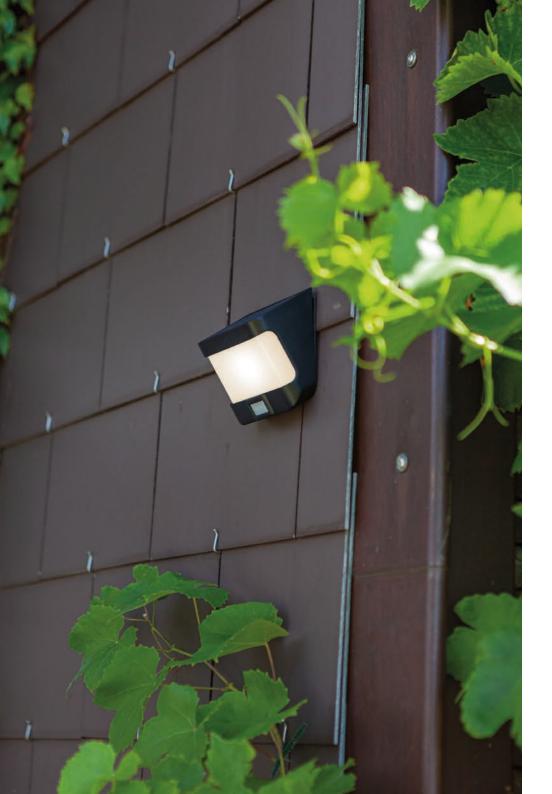

## integrated panel

This outdoor SOLAR with integrated solar panels combines a simple functional design with a high userfriendliness. This Try wall light works without a power connection: you can easily install it in your garden or as mood lighting next to your front door. Thanks to the built-in motion sensor, it lights up automatically. An extra feature of this new design is the dim switch.