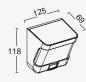

## 6939101330

CLASS III IP54 LED 8W 1\*1500mAh 3.7V Li-ion battery 500 Lumen Synthetics

Battery Item nr:9759808000