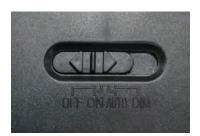

## integrated panel

This outdoor SOLAR with integrated solar panels combines a simple functional design with a high userfriendliness. This Try wall light works without a power connection: you can easily install it in your garden or as mood lighting next to your front door. Thanks to the built-in motion sensor, it lights up automatically. An extra feature of this new design is the dim switch.

| 61 |          |      |
|----|----------|------|
| 1  | 100times | AUTO |
| 2  | 100times | DIM  |
| 3  | 10H      | on   |
| _  |          | -00  |