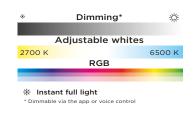

## karlo

## bollard & spike

The modern garden pathway light KARLO is a beautiful solar lamp that can be used wirelessly anywhere outdoors. The garden path light gets its energy from the solar panel at the head of the fixture. The integrated LEDs shines and reliably illuminate the path. Thanks to the integrated motion detector, light is always available when a person approaches the luminaire. In this way, dark paths from the garage to the house can be illuminated effectively and safely.





6935802012





CLASS III IP44 LED 6.8W 2200mAh 3.7V Li-ion battery 500 Lumen Synthetics



Battery Item nr:9759804000