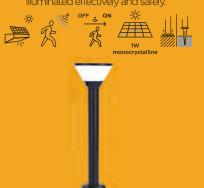

## bollard & spike

The modern garden pathway light KARLO is a beautiful solar lamp that can be used wirelessly anywhere outdoors. The garden path light gets its energy from the solar panel at the head of the fixture. The integrated LEDs shines and reliably illuminate the path. Thanks to the integrated motion detector, light is always available when a person approaches the luminaire. In this way, dark paths from the garage to the house can be illuminated effectively and safely.