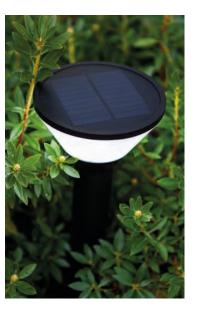

## bollard & spike

The modern garden pathway light KARLO is a beautiful solar lamp that can be used wirelessly anywhere outdoors. The garden path light gets its energy from the solar panel at the head of the fixture. The integrated LEDs shines and reliably illuminate the path. Thanks to the integrated motion detector, light is always available when a person approaches the luminaire. In this way, dark paths from the garage to the house can be illuminated effectively and safely.