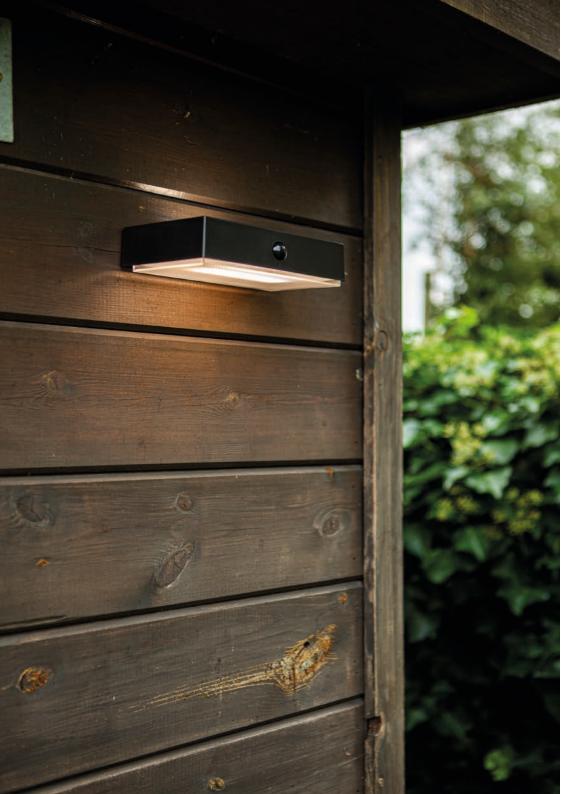

## Fadi integrated panel

Solar connected wall light FADI has a sleek and modern look. The wall lamp has a convenient sensor which will automatically turn on when it gets dark. Can be used as fence lighting or facade lighting. Thanks to the connected module you can light your outdoor space completely to your personal taste via the free app. During the day the lamp will charge itself by means of the solar panel, so that in the evening and at night you can enjoy the cozy warm white light in your garden.