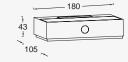

Dimming\*

Adjustable whites

LUTE(

INSIDE

\* Dimmable via the app and voice control

2700 K

✤ Instant full light

渁

6500 K

## Fadi integrated panel

Solar connected wall light FADI has a sleek and modern look. The wall lamp has a convenient sensor which will automatically turn on when it gets dark. Can be used as fence lighting or facade lighting. Thanks to the connected module you can light your outdoor space completely to your personal taste via the free app. During the day the lamp will charge itself by means of the solar panel, so that in the evening and at night you can enjoy the cozy warm white light in your garden.







CLASS III IP54 LED 5W 2200mAh 3.7V Li-ion battery 800 Lumen Synthetics







243