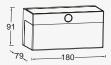

## lack 6941502330

CLASS III IP44 LED 9.7W 2200mAh 3.7V Li-ion battery 800 Lumen Synthetics

Battery Item nr:9759804000