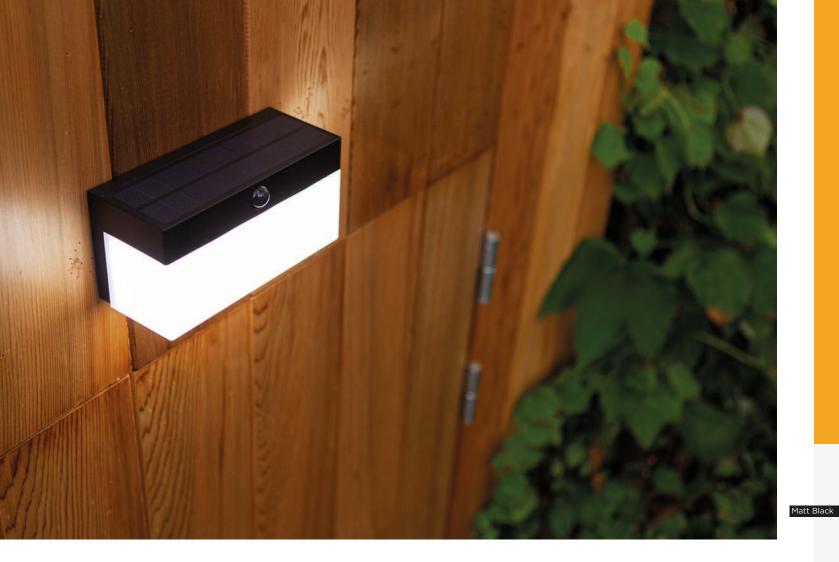

## integrated panel

FRAN is a cordless, solar wall light in a modern and minimalist design. It is charged by sunlight during the day, and turns on automatically when detecting motion. The light is perfect for illuminating your main entrance, driveway or other areas with a lot of traffic. Easy installation with no cables needed. Thanks to the connected module you can light your outdoor space completely to your personal taste via the free app.

## lack 6941502330

CLASS III IP44 LED 9.7W 2200mAh 3.7V Li-ion battery 800 Lumen Synthetics

Battery Item nr:9759804000