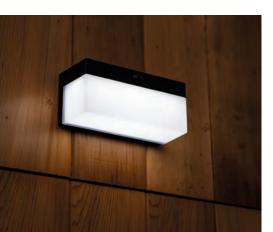

## integrated panel

FRAN is a cordless, solar wall light in a modern and minimalist design. It is charged by sunlight during the day, and turns on automatically when detecting motion. The light is perfect for illuminating your main entrance, driveway or other areas with a lot of traffic. Easy installation with no cables needed. Thanks to the connected module you can light your outdoor space completely to your personal taste via the free app.