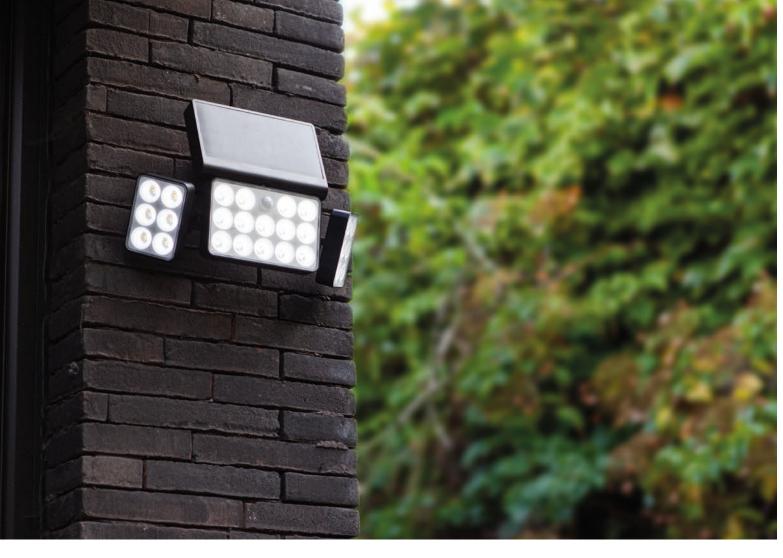

## integrated panel

TUDA LED outdoor wall light is a highly efficient light source. It provides light 365 days a year because it is equipped with a highly efficient solar panel and a powerful rechargeable battery. This allows a completely powerless installation. The integrated sensor ensures that the light is automatically switched on when the PIR sensor detects an approaching person. Available with three adjustable heads.

Matt Black

### 6935502330

CLASS III IP44 LED 13W 2\*2200mAh 3.7V Li-ion battery 1500 Lumen Synthetics

Battery Item nr:9759804000