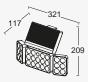

### 6935502330

CLASS III IP44 LED 13W 2\*2200mAh 3.7V Li-ion battery 1500 Lumen Synthetics

Battery Item nr:9759804000