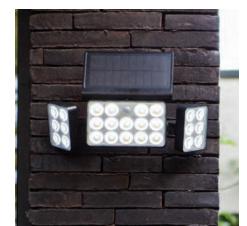

## integrated panel

TUDA LED outdoor wall light is a highly efficient light source. It provides light 365 days a year because it is equipped with a highly efficient solar panel and a powerful rechargeable battery. This allows a completely powerless installation. The integrated sensor ensures that the light is automatically switched on when the PIR sensor detects an approaching person. Available with three adjustable heads.

Matt Black

### 6935502330

CLASS III IP44 LED 13W 2\*2200mAh 3.7V Li-ion battery 1500 Lumen Synthetics

Battery Item nr:9759804000