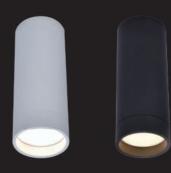

## spot light

Use the black or white Stag surface-mounted spotlight for various white tones and more than 16 million colours in all areas of your home. Wireless control with the Bluetooth app. The Stag combines a resolutely modern design with maximum lifespan. The GU10 bulb allows you to adjust the intensity the brightness as well as the color temperature. Romantic, soothing, or simply functional, this luminaire can be placed in several copies on the sides of a large room, or even to create a more original path.