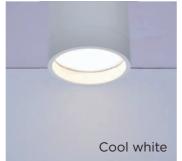

## spot light

Use the black or white Stag surface-mounted spotlight for various white tones and more than 16 million colours in all areas of your home. Wireless control with the Bluetooth app. The Stag combines a resolutely modern design with maximum lifespan. The GU10 bulb allows you to adjust the intensity the brightness as well as the color temperature. Romantic, soothing, or simply functional, this luminaire can be placed in several copies on the sides of a large room, or even to create a more original path.