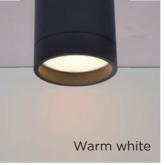

## spot light

Use the black or white Stag surface-mounted spotlight for various white tones and more than 16 million colours in all areas of your home. Wireless control with the Bluetooth app. The Stag combines a resolutely modern design with maximum lifespan. The GU10 bulb allows you to adjust the intensity the brightness as well as the color temperature. Romantic, soothing, or simply functional, this luminaire can be placed in several copies on the sides of a large room, or even to create a more original path.