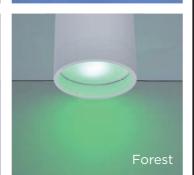

Relaxing

Party

Forest Romance

Reading

Ocean

Fire

## spot light

Use the black or white Stag surface-mounted spotlight for various white tones and more than 16 million colours in all areas of your home. Wireless control with the Bluetooth app. The Stag combines a resolutely modern design with maximum lifespan. The GU10 bulb allows you to adjust the intensity the brightness as well as the color temperature. Romantic, soothing, or simply functional, this luminaire can be placed in several copies on the sides of a large room, or even to create a more original path.