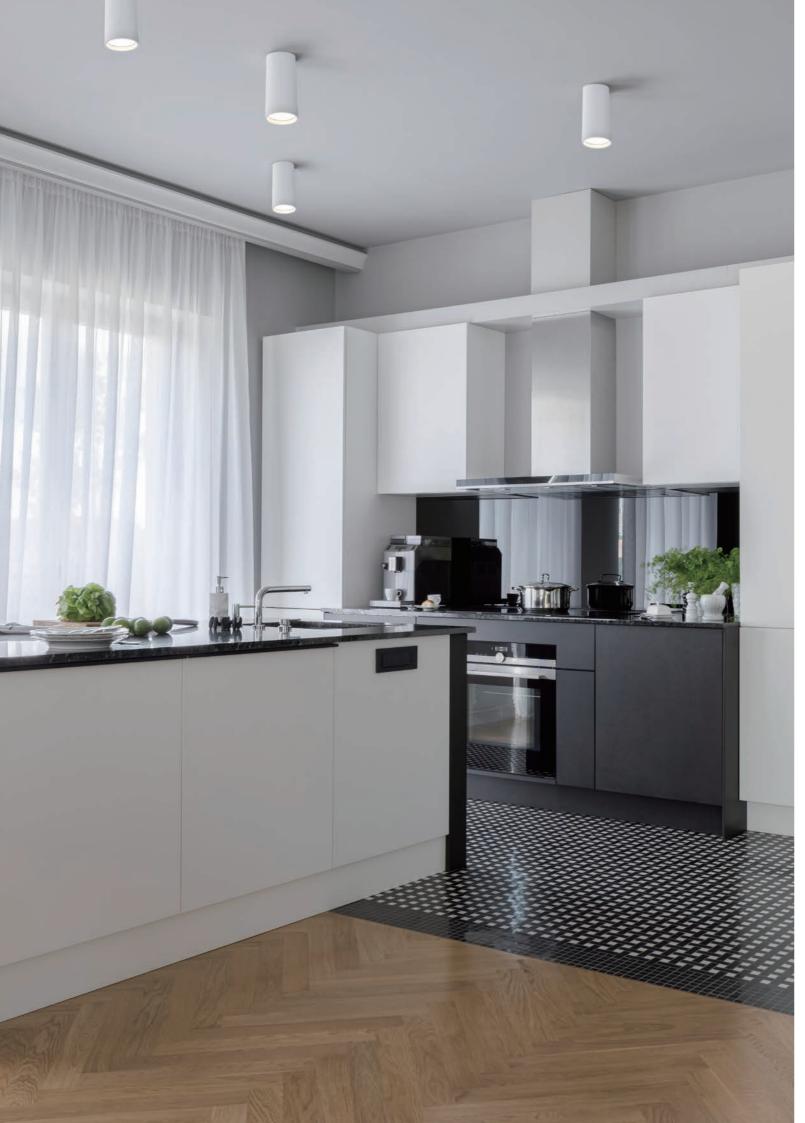

## spot light

Use the black or white Stag surface-mounted spotlight for various white tones and more than 16 million colours in all areas of your home. Wireless control with the Bluetooth app. The Stag combines a resolutely modern design with maximum lifespan. The GU10 bulb allows you to adjust the intensity the brightness as well as the color temperature. Romantic, soothing, or simply functional, this luminaire can be placed in several copies on the sides of a large room, or even to create a more original path.