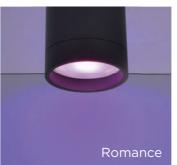

Relaxing

Party

Forest Romance

Reading

Ocean

Fire

## spot light

Use the black or white Stag surface-mounted spotlight for various white tones and more than 16 million colours in all areas of your home. Wireless control with the Bluetooth app. The Stag combines a resolutely modern design with maximum lifespan. The GU10 bulb allows you to adjust the intensity the brightness as well as the color temperature. Romantic, soothing, or simply functional, this luminaire can be placed in several copies on the sides of a large room, or even to create a more original path.