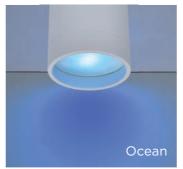

Relaxing

Party

Forest Romance

Reading

Ocean

Fire

## spot light

Use the black or white Stag surface-mounted spotlight for various white tones and more than 16 million colours in all areas of your home. Wireless control with the Bluetooth app. The Stag combines a resolutely modern design with maximum lifespan. The GU10 bulb allows you to adjust the intensity the brightness as well as the color temperature. Romantic, soothing, or simply functional, this luminaire can be placed in several copies on the sides of a large room, or even to create a more original path.