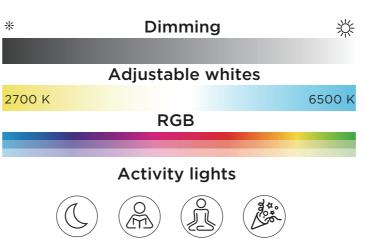

## spot light

Use the black or white Stag surface-mounted spotlight for various white tones and more than 16 million colours in all areas of your home. Wireless control with the Bluetooth app. The Stag combines a resolutely modern design with maximum lifespan. The GU10 bulb allows you to adjust the intensity the brightness as well as the color temperature. Romantic, soothing, or simply functional, this luminaire can be placed in several copies on the sides of a large room, or even to create a more original path.

## smart lighting technology

8304801446 8304801012

Class I LED 4.7W 440 LUMEN Aluminum IP20