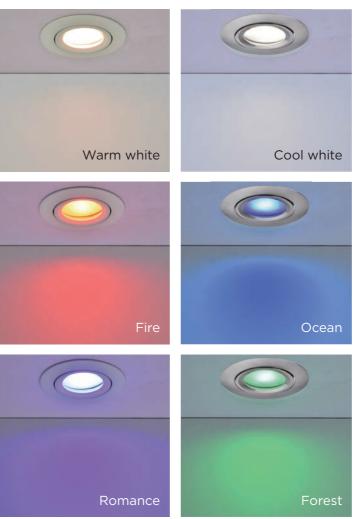

## recessed spot

The LED spotlight Scop for ceiling installation consists of a white / brushed nickel round aluminium frame and a rotating plastic floodlight head. The latter has a GU10 holder and is equipped with a LUTEC Connect lamp which delivers light in various white tones and more than 16 million colours. Wireless operation with the separately available smart switch or via the app. Add an access box to activate all smart light functions.