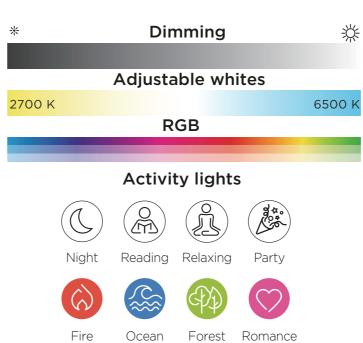

## recessed spot

The LED spotlight Scop for ceiling installation consists of a white / brushed nickel round aluminium frame and a rotating plastic floodlight head. The latter has a GU10 holder and is equipped with a LUTEC Connect lamp which delivers light in various white tones and more than 16 million colours. Wireless operation with the separately available smart switch or via the app. Add an access box to activate all smart light functions.