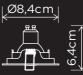

## recessed spot

The LED spotlight Scop for ceiling installation consists of a white / brushed nickel round aluminium frame and a rotating plastic floodlight head. The latter has a GU10 holder and is equipped with a LUTEC Connect lamp which delivers light in various white tones and more than 16 million colours. Wireless operation with the separately available smart switch or via the app. Add an access box to activate all smart light functions.

## smart lighting technology

1 kit: 8304601446 3 kits: 8304602446 1 kit: 8304601448 3 kits: 8304602448

Class II LED 4.7W 440 LUMEN Aluminum IP20

F