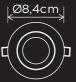

## recessed spot

The LED spotlight Scop for ceiling installation consists of a white / brushed nickel round aluminium frame and a rotating plastic floodlight head. The latter has a GU10 holder and is equipped with a LUTEC Connect lamp which delivers light in various white tones and more than 16 million colours. Wireless operation with the separately available smart switch or via the app. Add an access box to activate all smart light functions.