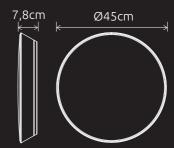

## 8403001012

CLASS I LED 33W 2200 Lumen Aluminum

Forest Romance

Warm white

Fire

Romance

**Dimming** 

Adjustable whites