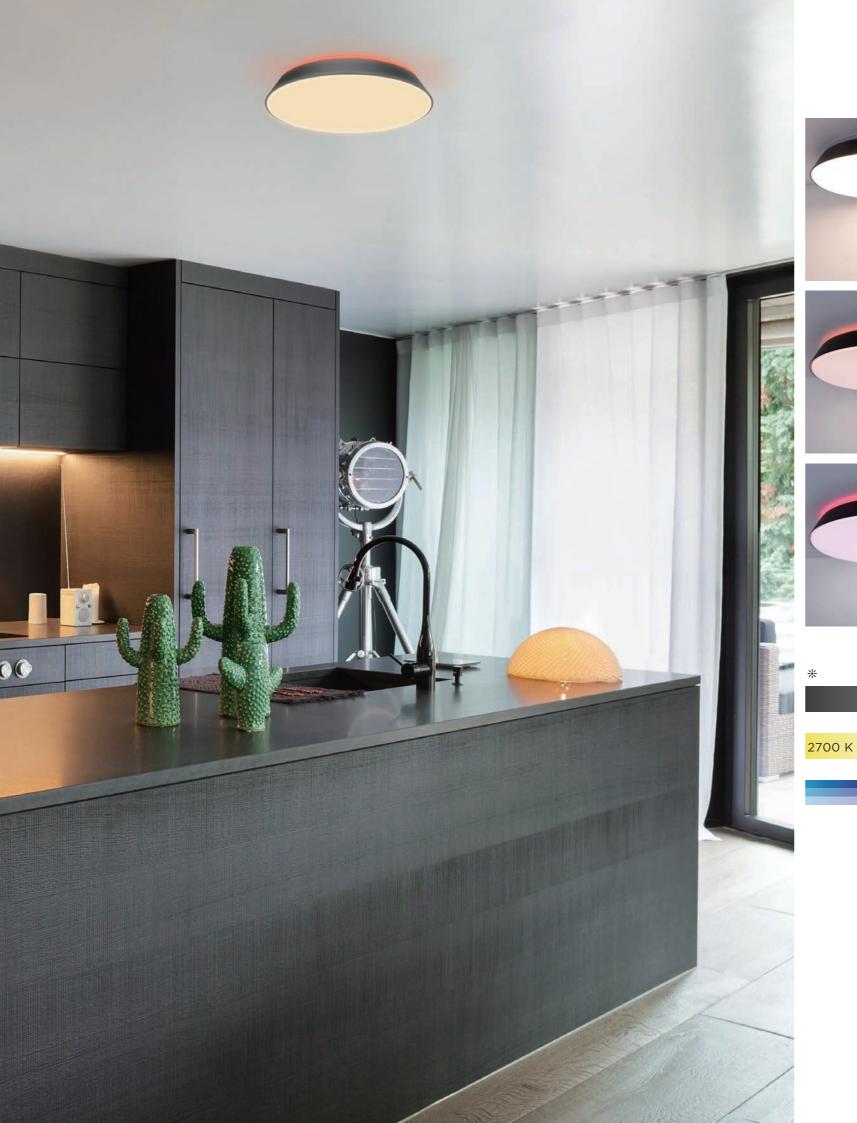

## ceiling

Create a natural atmosphere with this
Panter LED ceiling lamp from LUTEC. The
different shades of white brighten up your
room from the front shade or choose a
smooth colour tone from the back light
projection. Activate even more smart light
functions with the access box. Control
your lights hands free and use your voice
instead of a mobile device! \*Works with
Alexa and Google home.

## 8403001012

CLASS I LED 33W 2200 Lumen Aluminum

Forest Romance

Warm white

Fire

Romance

**Dimming** 

Adjustable whites

**RGB** 

**Activity lights** 

Reading

Ocean

Fire